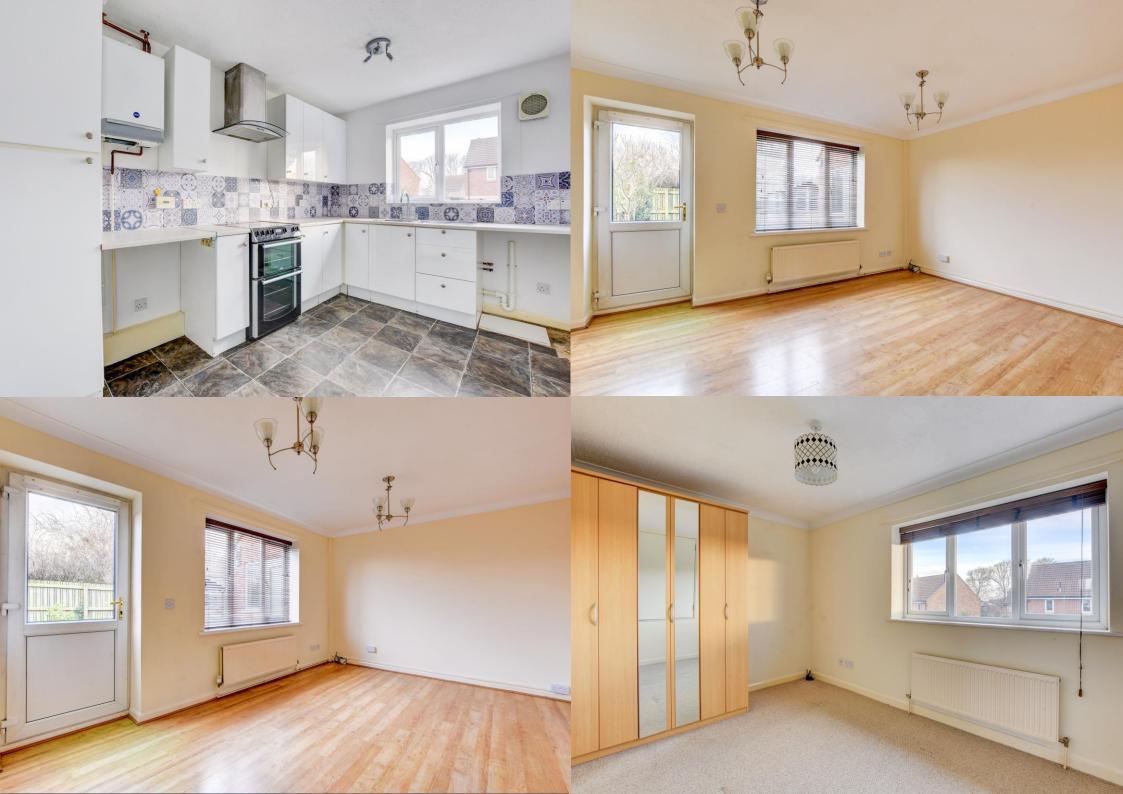

Upon entering, the ground floor unfolds with an entrance hallway leading to the kitchen featuring a range of cupboards and an electric oven. The generously sized lounge, complemented by a door opening onto the garden, completes the ground floor layout.

Ascending to the first floor reveals two bedrooms at the rear, offering picturesque views of open fields towards Ruswarp and the sprawling moors beyond. Additionally, a house bathroom and a spacious principal bedroom at the front complete this upper floor.