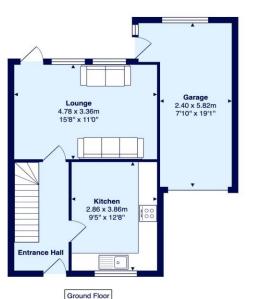

Upon entering, the ground floor unfolds with an entrance hallway leading to the kitchen featuring a range of cupboards and an electric oven. The generously sized lounge, complemented by a door opening onto the garden, completes the ground floor layout.

Externally, this home showcases a low-maintenance garden at the front and a driveway accommodating two vehicles. A single attached garage, subject to obtaining the necessary permissions, presents an opportunity for conversion into additional living space. There is a good sized family garden at the rear, with a summerhouse and patio are will make this space ideal for those summer evenings.