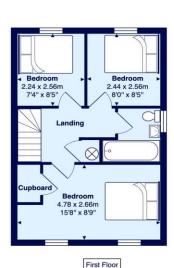

Ascending to the first floor reveals two bedrooms at the rear, offering picturesque views of open fields towards Ruswarp and the sprawling moors beyond. Additionally, a house bathroom and a spacious principal bedroom at the front complete this upper floor.